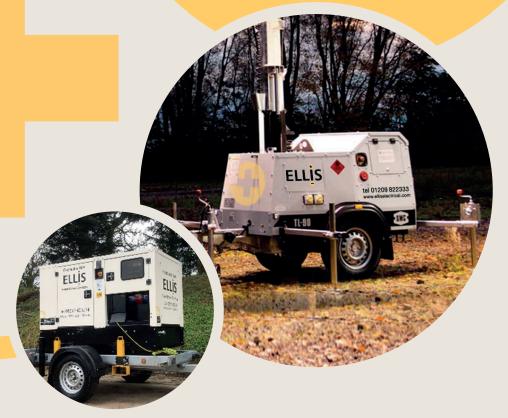

# **Lighting Towers**

Ellis have a fleet of the latest, most up-to-date Lighting Towers, which are Network rail approved. The Lighting Towers are ready to be deployed to any location to provide professional illumination for road, rail and public events.

Our silent running 59dB, 1000W metal halide lamps deliver 85 hours running time from a 140Ltr tank. They provide a fast-automated mast deployment with 360-degree rotation for maximum visibility. Also, our new range of LED Lighting towers offer a fantastic saving on fuel and an instant bright crisp light. These offer 160 hours running. YES! Nearly a whole week running 24/7 on a single tank these are ideal for festivals and hard to reach locations. We can also offer our 5x240w LED tower light. This still offering all the same benefits as the 4 head version but with a 360° spread of clean light.