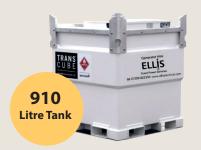

### **Bunded Diesel Tanks**

Ellis stock a range of bunded diesel tanks from 910 litres to 4500 litres. This means that for any long term hire bulk fuel deliveries can be arranged. This reduces refuelling costs and with a large fuel supply you can run for days or even weeks between fill ups. We also have remote fuel level viewing technology ensuring continuity of operation. We also provide 12v pumps so you can even fill diggers, dumpers or other plant on site.