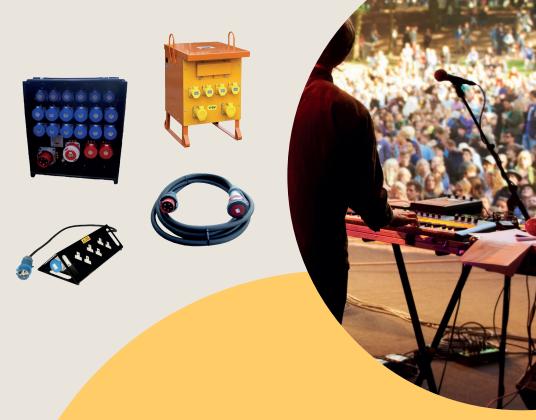

## **Cable, Distribution and Transformers**

We hold all the relevant equipment to supply and distribute your electricity to the desired locations around your event site. From distribution units, cables and extension leads, sockets, switches, transformers and lighting Ellis Event Power can supply and/or install the equipment to make sure your event has the exact electrical specification you require. Power all types of lighting and all event equipment including lighting, stages for live music, PA systems, microphones, speakers, marquee bars, discos, mobile kitchens and catering facilities and more.

Our distribution boards and cables come in different shapes, lengths and configurations. Please see our cable and distribution rental catalogue.