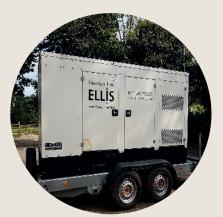

#### **Generators from 20-1250kVA**

We offer 2 different ranges in our fleet the Ultra Silent and the Silenced. The Ultra Silenced is ideal for weddings, festivals, residential areas or anywhere that noise may become an issue. With noise levels starting at 55dba you won't even know they are running. The Silenced range starting at 65dba is designed around site based applications. With our modern fleet we are able to quickly synchronize generators together.

#### 100kVA Ultra Silent

kVA Rating continuous: 100 Sound level @ 7m: 61db (A) Fuel tank capacity: 250 Litres 15.7 Ltr / hr Consumption @ 75% load: 15 hours Running time: 3050 x 1240 x 1800mm Dimensions: Wet weight: 2720kg Sockets: 1 x 125a 5 pin 415v 1 x 63a 5 pin 415v 1 x 32a 3 pin 415v 3 x 32a 3 pin 240v