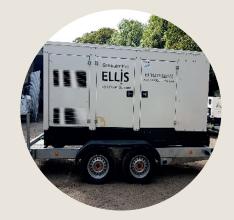

#### **Generators from 20-1250kVA**

We offer 2 different ranges in our fleet the Ultra Silent and the Silenced. The Ultra Silenced is ideal for weddings, festivals, residential areas or anywhere that noise may become an issue. With noise levels starting at 55dba you won't even know they are running. The Silenced range starting at 65dba is designed around site based applications. With our modern fleet we are able to quickly synchronize generators together.

#### 20kVA Ultra Silent

|  |                         | •••                                      |
|--|-------------------------|------------------------------------------|
|  | kVA Rating continuous:  | 20                                       |
|  | Sound level @ 7m:       | 55db (A)                                 |
|  | Fuel tank capacity:     | 92 Litres                                |
|  | Consumption @ 75% load: | 3.5 ltr / hr                             |
|  | Running time:           | 26 hours                                 |
|  | Dimensions:             | 1770 x 790 x 1170mm                      |
|  | Wet weight:             | 885kg                                    |
|  | Sockets:                | 1 x 32a 5 pin 415v<br>3 x 32a 3 pin 240v |
|  |                         |                                          |