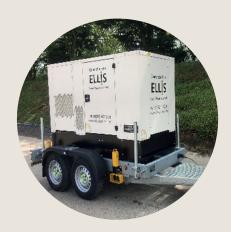

#### **Generators from 20-1250kVA**

We offer 2 different ranges in our fleet the Ultra Silent and the Silenced. The Ultra Silenced is ideal for weddings, festivals, residential areas or anywhere that noise may become an issue. With noise levels starting at 55dba you won't even know they are running. The Silenced range starting at 65dba is designed around site based applications. With our modern fleet we are able to quickly synchronize generators together.

#### **50kVA Ultra Silent**

kVA Rating continuous: 50 Sound level @ 7m: 58db (A) 125 Litres Fuel tank capacity: Consumption @ 75% load: 8.8 Ltr / hr Running time: 14 hours 2400 x 1000 x 1550mm **Dimensions:** Wet weight: 1700kg Sockets & Buss bar: 1 x 63a 5 pin 415v 1 x 32a 3 pin 415v 3 x 32a 3 pin 240v