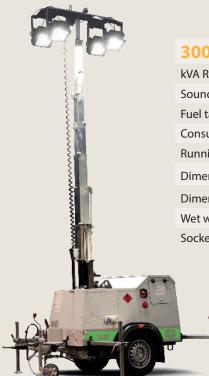

#### 300W LED 9m Tower light

kVA Rating continuous: 5

Sound level @ 7m: 60db (A)

Fuel tank capacity: 140 Litres

Consumption lights on: 0.7 Ltr / hr

Running time: 160 hours

Dimensions transport: 2565 x 1350 x 2150mm

Dimensions deployed: 2870 x 2639 x 8770mm

Wet weight: 1050kg

Sockets: 2 x 16a 3 pin 240v