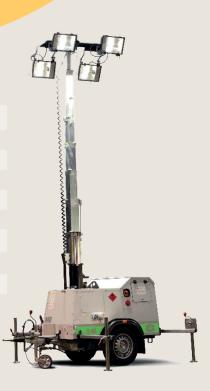

#### **1000W Metal Halide 9m Tower light**

kVA Rating continuous: 7 Sound level @ 7m: 60db (A) Fuel tank capacity: 140 Litres Consumption lights on: 1.5 Ltr / hr 85 hours Running time: 2565 x 1350 x 2150mm Dimensions transport: 2870 x 2639 x 9010mm Dimensions deployed: Wet weight: 1050kg Sockets: 2 x 16a 3 pin 240v