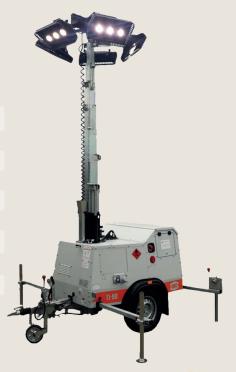

#### 5 x 240W LED 9m Tower light

kVA Rating continuous: 5 Sound level @ 7m: 61db (A) Fuel tank capacity: 140 Litres Consumption lights on: 0.7 Ltr / hr Running time: 160 hours 2565 x 1350 x 1250mm Dimensions transport: 2870 x 2639 x 8500mm Dimensions deployed: Wet weight: 1050kg 2 x 16a 3 pin 240v Sockets: